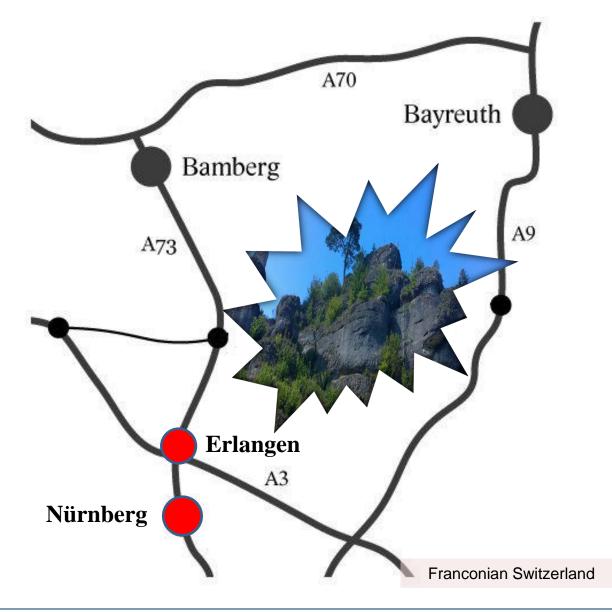

## In Germany – Bavaria – EMN

Erlangen

Nürnberg

FAU is located at the heart of the **European Metropolitan Region** Nürnberg (EMN) with 3.5 million inhabitants and € 111 billion GRDP

# The region

- Franconian Switzerland
- Romantic Road
- Middle Age towns

Franconian food

Seasonal food