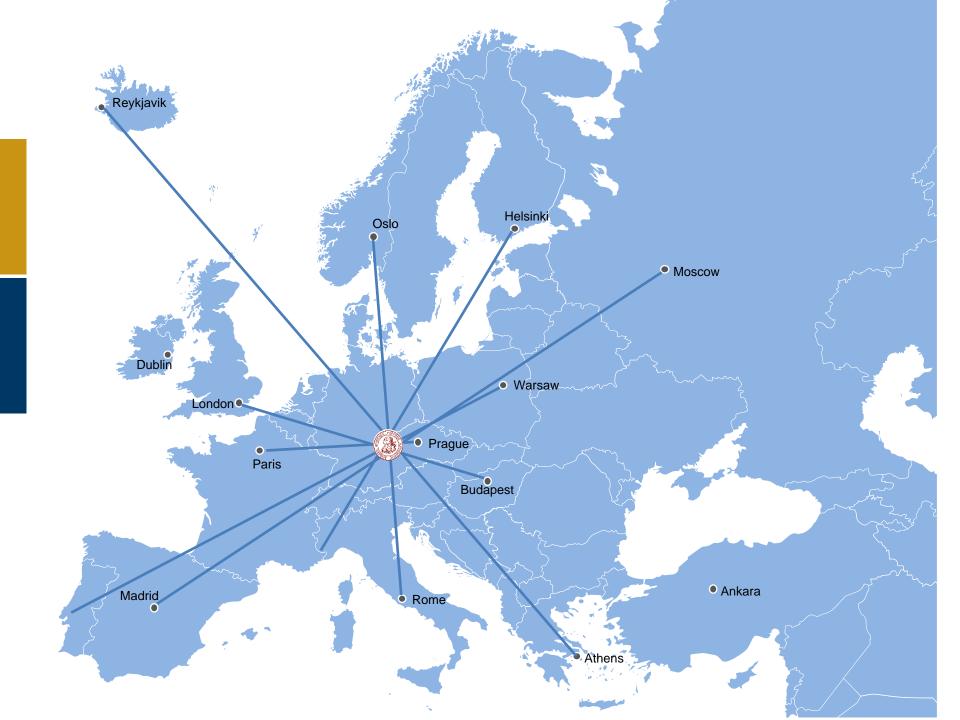

# The Faculty – international work environment

- 200 partner universities in more than 40 countries
- Many international collaboration projects
- Largest Language Center in Germany
- 1 Bavarian University Center for Latin America (BAYLAT)
- 1 Confucius-Institute Nürnberg-Erlangen