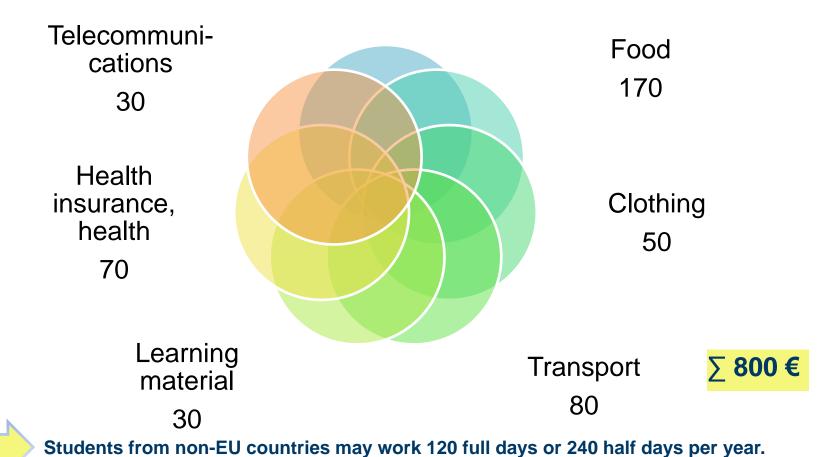

D programs

- •Classical World
- Gerontology
- Literature and Culture
- •Research on Teaching and Learning
  - Art History
  - •Media, Book, and Image
    - Philosophy
    - Exercise and Health
      - Theology
      - Political Theory
        - Sociology



# The region

- Franconian Switzerland
- Romantic Road
- Middle Age towns





















Franconian food



Seasonal food



### Living conditions









- Student residences http://studentenwerk.uni-erlangen.de/wohnen/en/index.shtml
- Shared housing
- "Wohnen für Hilfe" https://www.facebook.com/WohnenErlangen
  - 1 sq m for 1 h help a month
- Temporary solutions:
  - Mitwohnzentrale Erlangen http://www.mitwohnzentrale-franken.de/en/city/erlangen/mitwohnzentrale-erlangen.aspx
  - airbnb



### Living costs per month

Rent 300





## How to apply?

Apply directly to FAU

Fill in the application form + print out

Applications are accepted from March

Application deadline
July 15

Send your application via movein and to the Master's Office (if MA)

Masterbüro – Referat L4
Friedrich-Alexander-Universität
Erlangen-Nürnberg
Schlossplatz 4
91054 Erlangen

https://www.fau.eu/international/international-applicants/bachelors-masters-state-examinations/admission-requirements/



For BA:

High School Diploma (officially certified copy)

Certificate showing you have passed the assessment examination (Feststellungsprüfung) or

SAT / ACT / AP

Proof of proficiency in German

For MA:

Bachelor

Proof of proficiency in German

Send your application to the FAU admissions office (if BA)

Zulassungsstelle der Universität Erlangen-