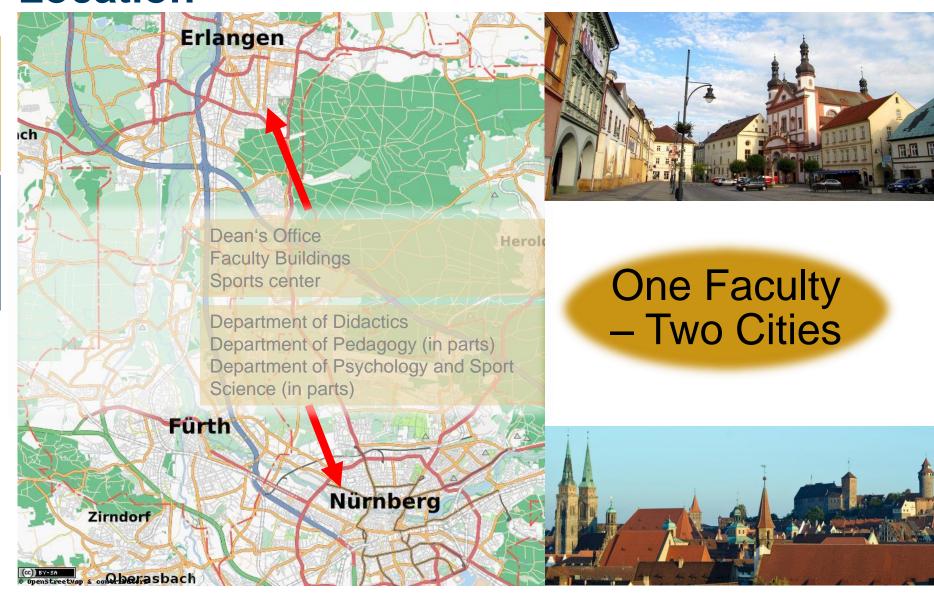

### Location

FACULTY OF HUMANITIES, SOCIAL SCIENCES, AND THEOLOGY

The Faculty within FAU

- One of the largest Faculties of FAU
- Wide range of disciplines
- Multidisciplinarity in teaching and research
- Degree programs taught in English